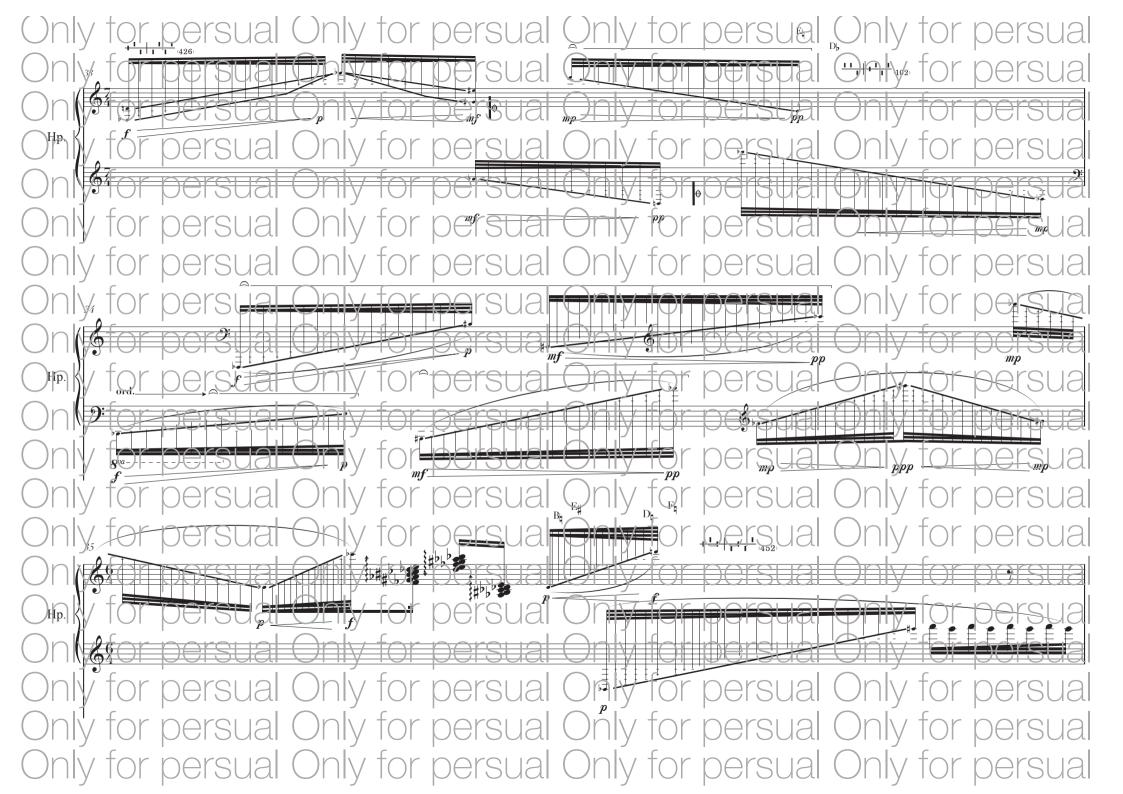

## Le seuil du dehors

pour harpe

Mon inspiration émane d'un rêve toujours latent. Un songe que je chéris tant, qui m'accompagne depuis maintenant 20 ans. Un rêve consistant, né dans un espace-temps intime, et vivant dans un espace temps du dehors. Pour moi, le rêve est le seuil des mondes spirituel et matériel, là où ces deux sphères se confrontent. Je rêve tantôt de ce que mes yeux captent, tantôt de ce que je souhaite voir. Mon monde mental s'exprime à travers ces rêveries.

Tiens, une forêt obscure se dessine, le soleil caresse la scène, des arbres se dressent, la mer étend son infini, des portes numérotées s'alignent, un espace vert s'étend, une prison se dresse, et un gardien veille avec son geôlier. Une voix guide mes pas jusqu'à la porte 38. Je l'ouvre. Émerveillé par la légèreté de mes pas, je me trouve dans un paysage vallonné.