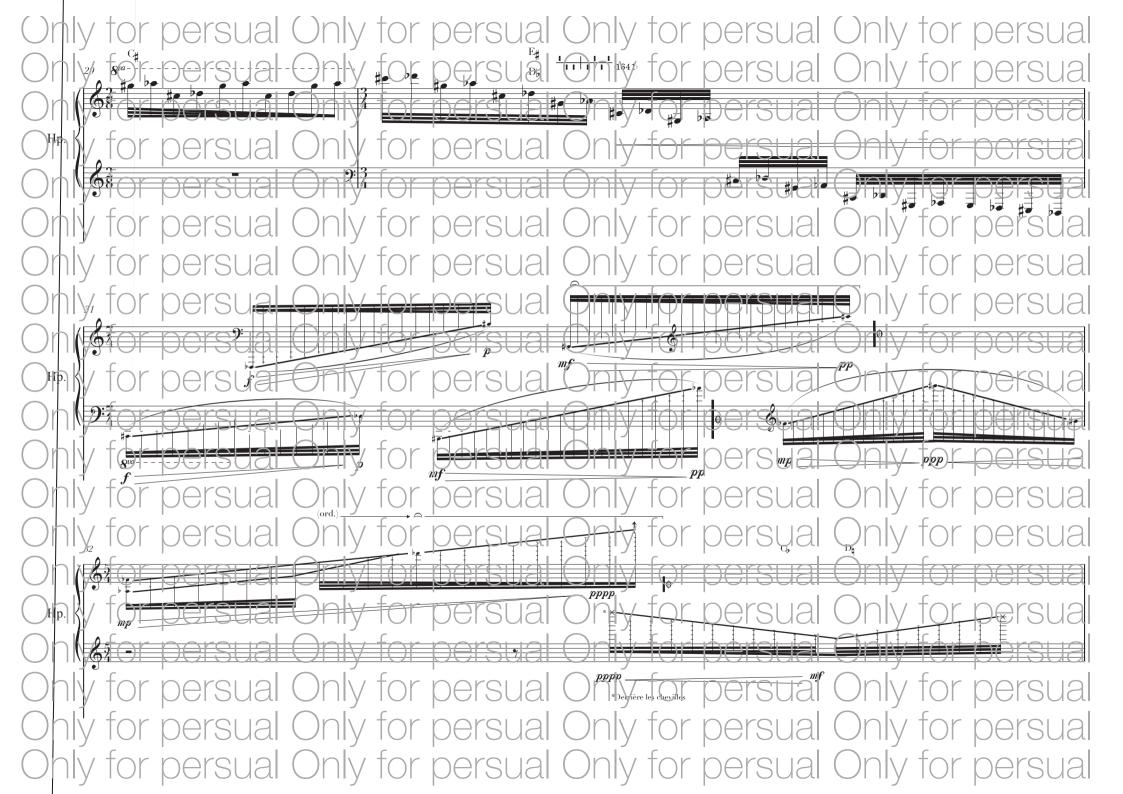

## Le seuil du dehors

pour harpe

Mon inspiration émane d'un rêve toujours latent. Un songe que je chéris tant, qui m'accompagne depuis maintenant 20 ans. Un rêve consistant, né dans un espace-temps intime, et vivant dans un espace temps du dehors. Pour moi, le rêve est le seuil des mondes spirituel et matériel, là où ces deux sphères se confrontent. Je rêve tantôt de ce que mes yeux captent, tantôt de ce que je souhaite voir. Mon monde mental s'exprime à travers ces rêveries.

Tiens, une forêt obscure se dessine, le soleil caresse la scène, des arbres se dressent, la mer étend son infini, des portes numérotées s'alignent, un espace vert s'étend, une prison se dresse, et un gardien veille avec son geôlier. Une voix guide mes pas jusqu'à la porte 38. Je l'ouvre. Émerveillé par la légèreté de mes pas, je me trouve dans un paysage vallonné.