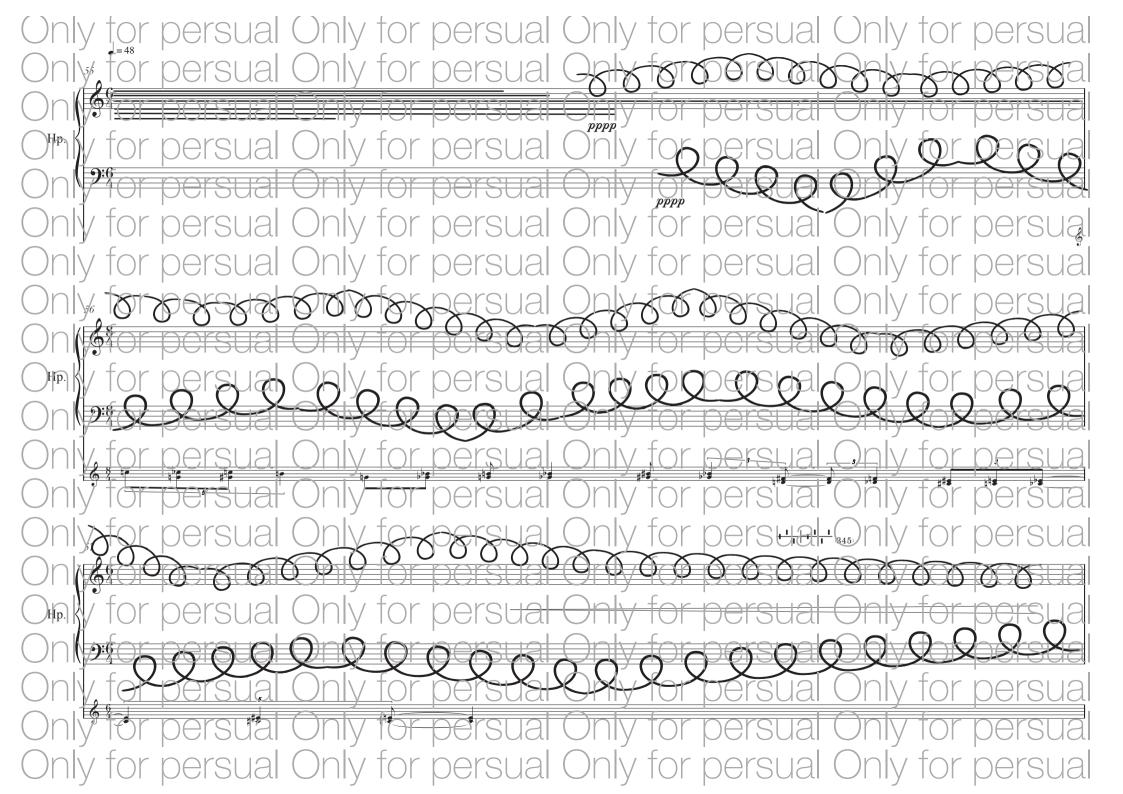

## Le seuil du dehors

pour harpe

Mon inspiration émane d'un rêve toujours latent. Un songe que je chéris tant, qui m'accompagne depuis maintenant 20 ans. Un rêve consistant, né dans un espace-temps intime, et vivant dans un espace temps du dehors. Pour moi, le rêve est le seuil des mondes spirituel et matériel, là où ces deux sphères se confrontent. Je rêve tantôt de ce que mes yeux captent, tantôt de ce que je souhaite voir. Mon monde mental s'exprime à travers ces rêveries.

Tiens, une forêt obscure se dessine, le soleil caresse la scène, des arbres se dressent, la mer étend son infini, des portes numérotées s'alignent, un espace vert s'étend, une prison se dresse, et un gardien veille avec son geôlier. Une voix guide mes pas jusqu'à la porte 38. Je l'ouvre. Émerveillé par la légèreté de mes pas, je me trouve dans un paysage vallonné.